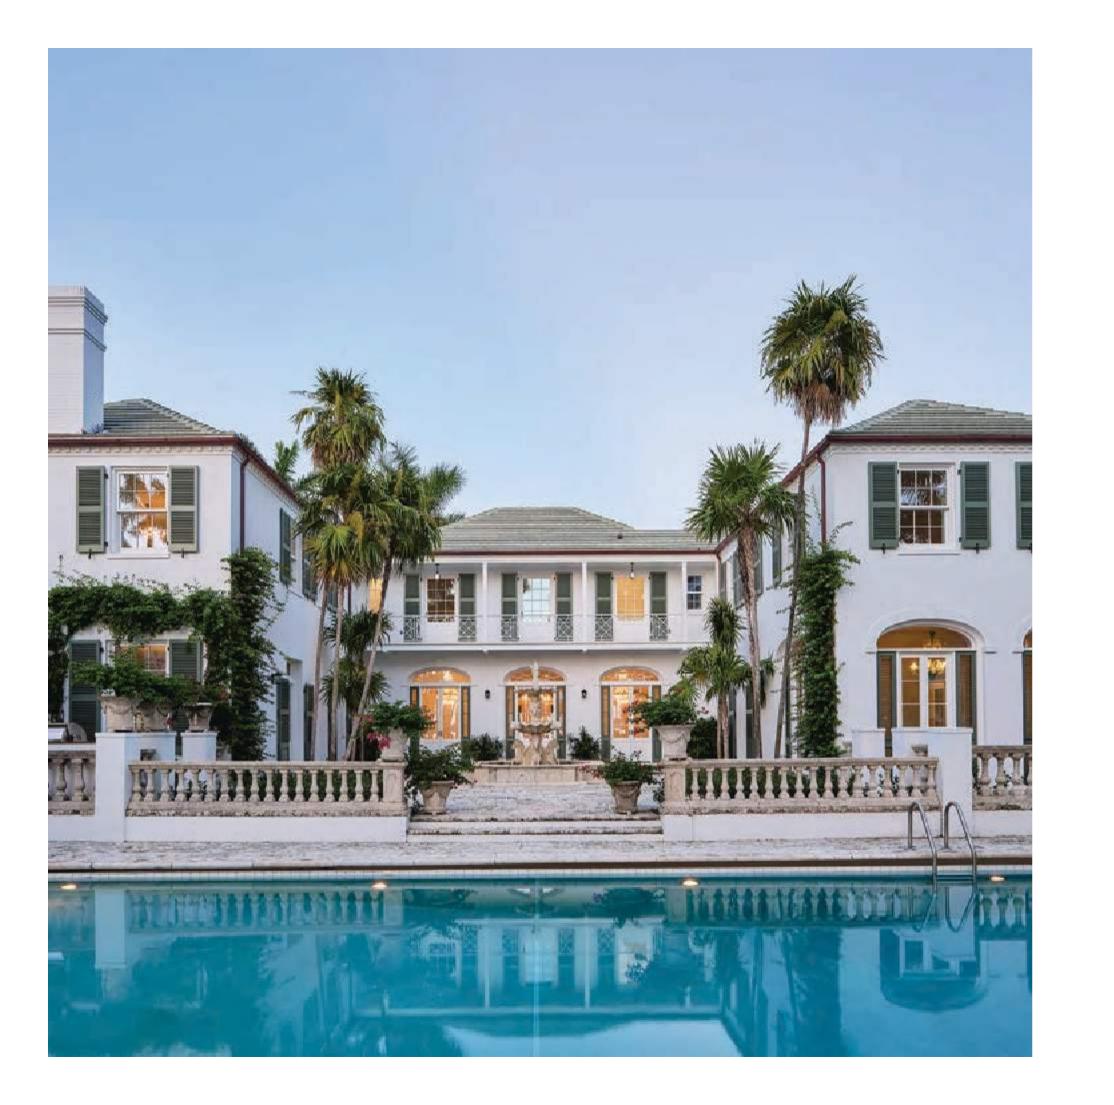

#### WOOD DOORS + WINDOWS

Architectural Resources prides itself in its choice of manufacturers that produce the finest custom wood doors and windows. Our commitment to a 35+ year tradition, to our ongoing investments in technology, innovation, and decision to source from only well managed forests; every aspect of our business will ensure that our clients receive exceptional craftmanship that is paired with unsurpassed service. Our wood impact doors and windows provide the highest level of hurricane protection, energy efficiency, and superior strength. We are confident that our clients will have the peace of mind knowing that our product is the industry benchmark for high quality and integrity.

## WINDOWS

Our all-wood windows are manufactured with a solid wood interior and exterior. We offer complete flexibility of profiles, wood species, and finishes. Our windows can be factory finished with your choice of solid color paint or stained with a transparent Milesi finish coat.