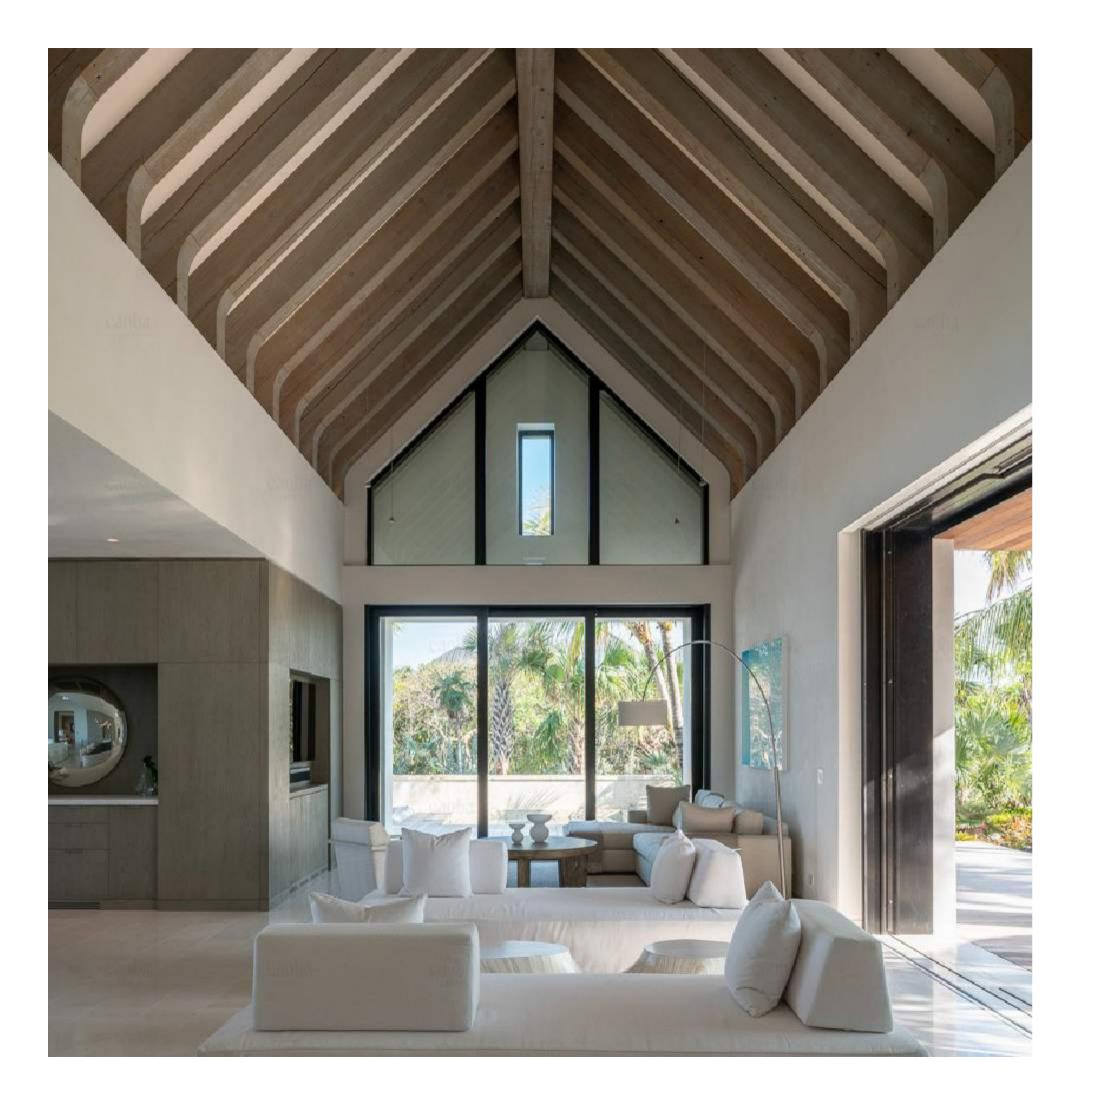

#### WOOD DOORS + WINDOWS

Architectural Resources prides itself in its choice of manufacturers that produce the finest custom wood doors and windows. Our commitment to a 35+ year tradition, to our ongoing investments in technology, innovation, and decision to source from only well managed forests; every aspect of our business will ensure that our clients receive exceptional craftmanship that is paired with unsurpassed service. Our wood impact doors and windows provide the highest level of hurricane protection, energy efficiency, and superior strength. We are confident that our clients will have the peace of mind knowing that our product is the industry benchmark for high quality and integrity.

## WINDOWS

Our all-wood windows are manufactured with a solid wood interior and exterior. We offer complete flexibility of profiles, wood species, and finishes. Our windows can be factory finished with your choice of solid color paint or stained with a transparent Milesi finish coat.