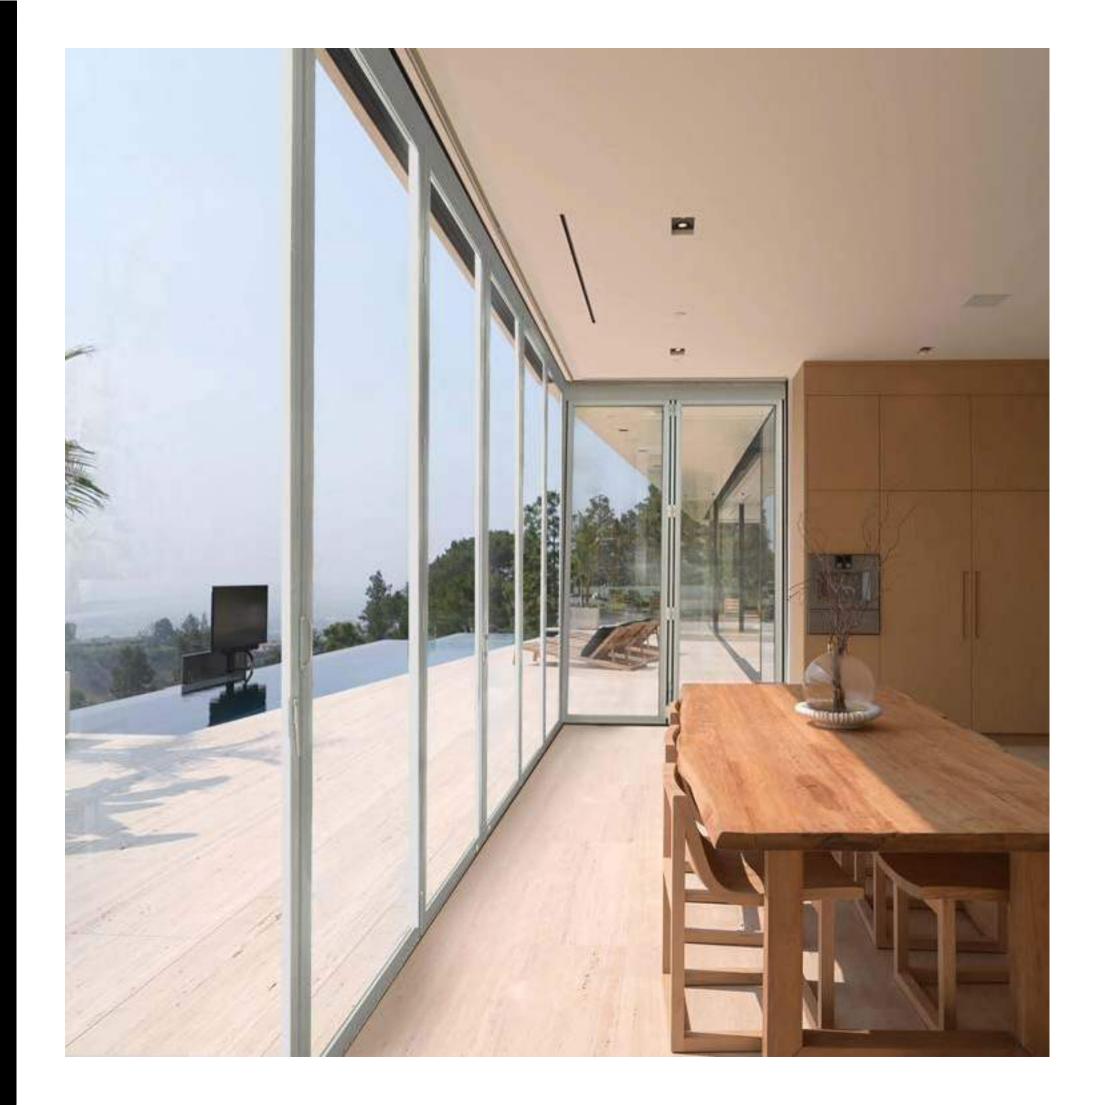

### ALUMINUM

Architectural Resources offers thermally-broken aluminum frame options to help reduce the transfer of heat or cold into air conditioned spaces.

#### STEEL + ALUMINIUM DOORS + WINDOWS

Our goal is to make your custom window and door project as stress-free as possible. For this reason, we work as part of your home design team for each and every project, from the first drawing to the final installation. We are committed to providing you with innovative technology such as thermally broken windows and doors, ADA compliant, hurricane-rated systems and noise reduction options. In addition to ensuring the safety of your family, we also believe it is imperative that all projects are aesthetically pleasing.