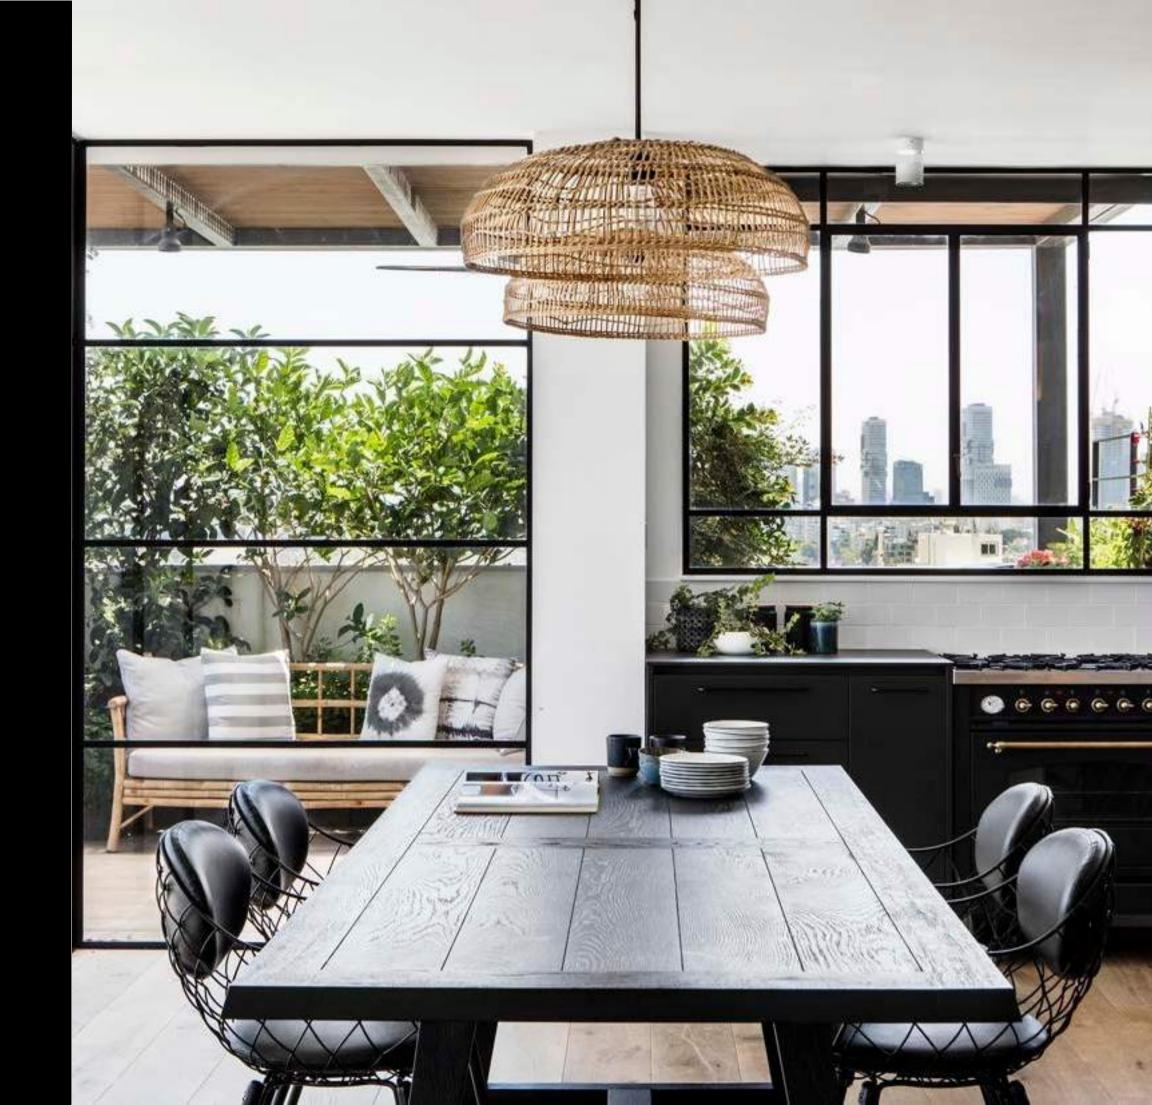

### STEEL

Architectural Resources' manufacturer's expertise in steel windows have been proven to hold the highest standard of design and quality. The sleek, crisp lines of steel make a bold statement that inspires warmth, creativity, and innovation while delivering timeless elegance and sophistication.

## CLASSICAL SLIM STEEL