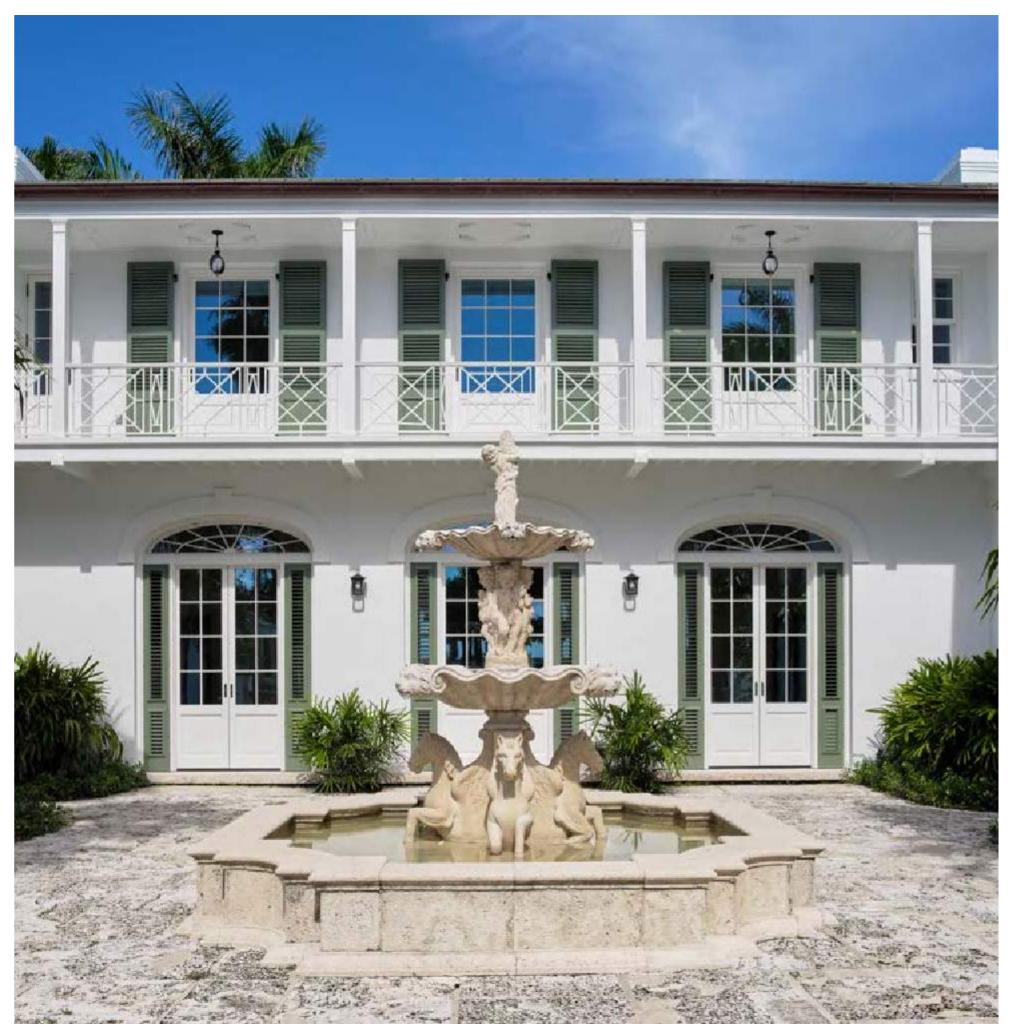

#### WOOD DOORS + WINDOWS

Architectural Resources prides itself in its choice of manufacturers that produce the finest custom wood doors and windows. Our commitment to a 35+ year tradition, to our ongoing investments in technology, innovation, and decision to source from only well managed forests; every aspect of our business will ensure that our clients receive exceptional craftmanship that is paired with unsurpassed service. Our wood impact doors and windows provide the highest level of hurricane protection, energy efficiency, and superior strength. We are confident that our clients will have the peace of mind knowing that our product is the industry benchmark for high quality and integrity.

## WINDOWS

Our all-wood windows are manufactured with a solid wood interior and exterior. We offer complete flexibility of profiles, wood species, and finishes. Our windows can be factory finished with your choice of solid color paint or stained with a transparent Milesi finish coat.