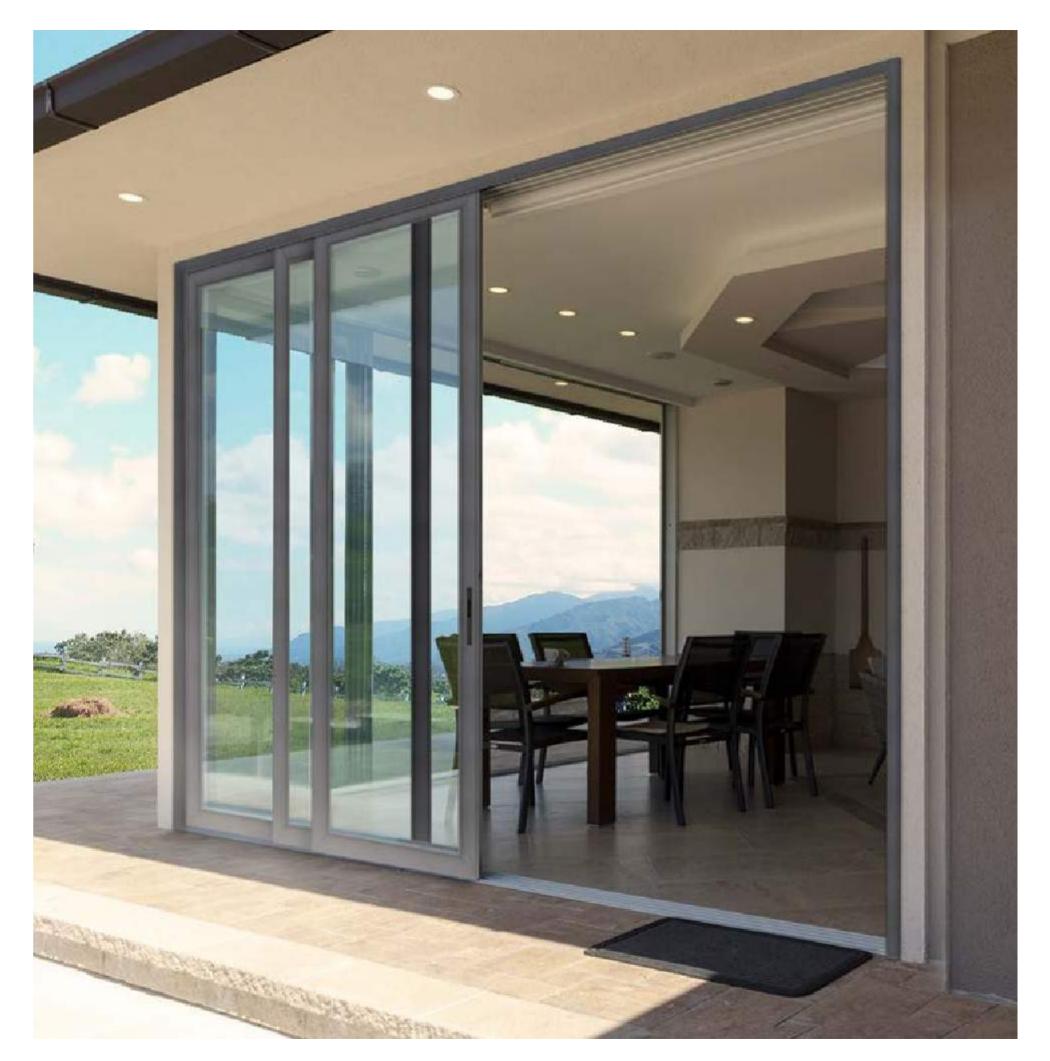

#### STEEL + ALUMINIUM DOORS + WINDOWS

Our goal is to make your custom window and door project as stress-free as possible. For this reason, we work as part of your home design team for each and every project, from the first drawing to the final installation. We are committed to providing you with innovative technology such as thermally broken windows and doors, ADA compliant, hurricane-rated systems and noise reduction options. In addition to ensuring the safety of your family, we also believe it is imperative that all projects are aesthetically pleasing.

### ALUMINUM

Architectural Resources offers thermally-broken aluminum frame options to help reduce the transfer of heat or cold into air conditioned spaces.