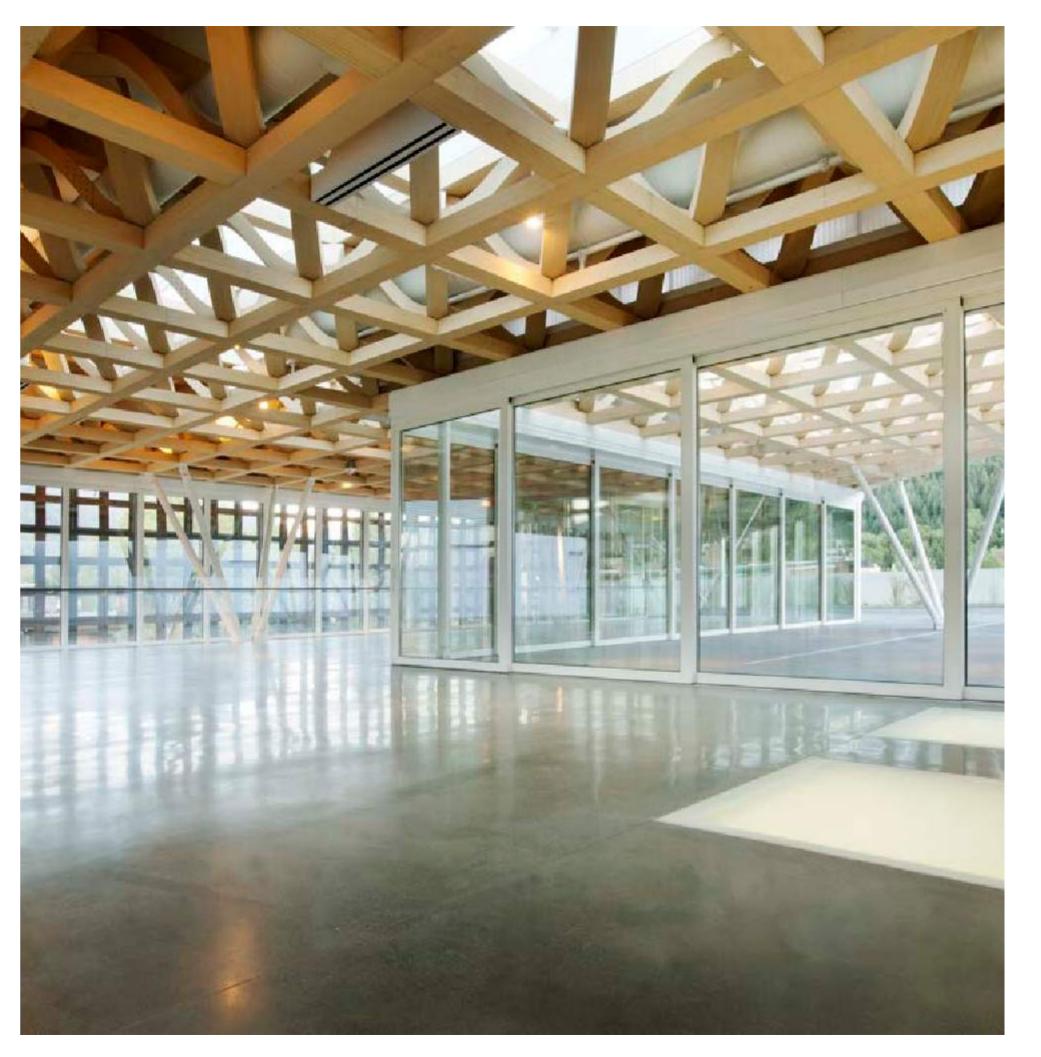

#### STEEL + ALUMINIUM DOORS + WINDOWS

Our goal is to make your custom window and door project as stress-free as possible. For this reason, we work as part of your home design team for each and every project, from the first drawing to the final installation. We are committed to providing you with innovative technology such as thermally broken windows and doors, ADA compliant, hurricane-rated systems and noise reduction options. In addition to ensuring the safety of your family, we also believe it is imperative that all projects are aesthetically pleasing.

### ALUMINUM

Architectural Resources offers thermally-broken aluminum frame options to help reduce the transfer of heat or cold into air conditioned spaces.