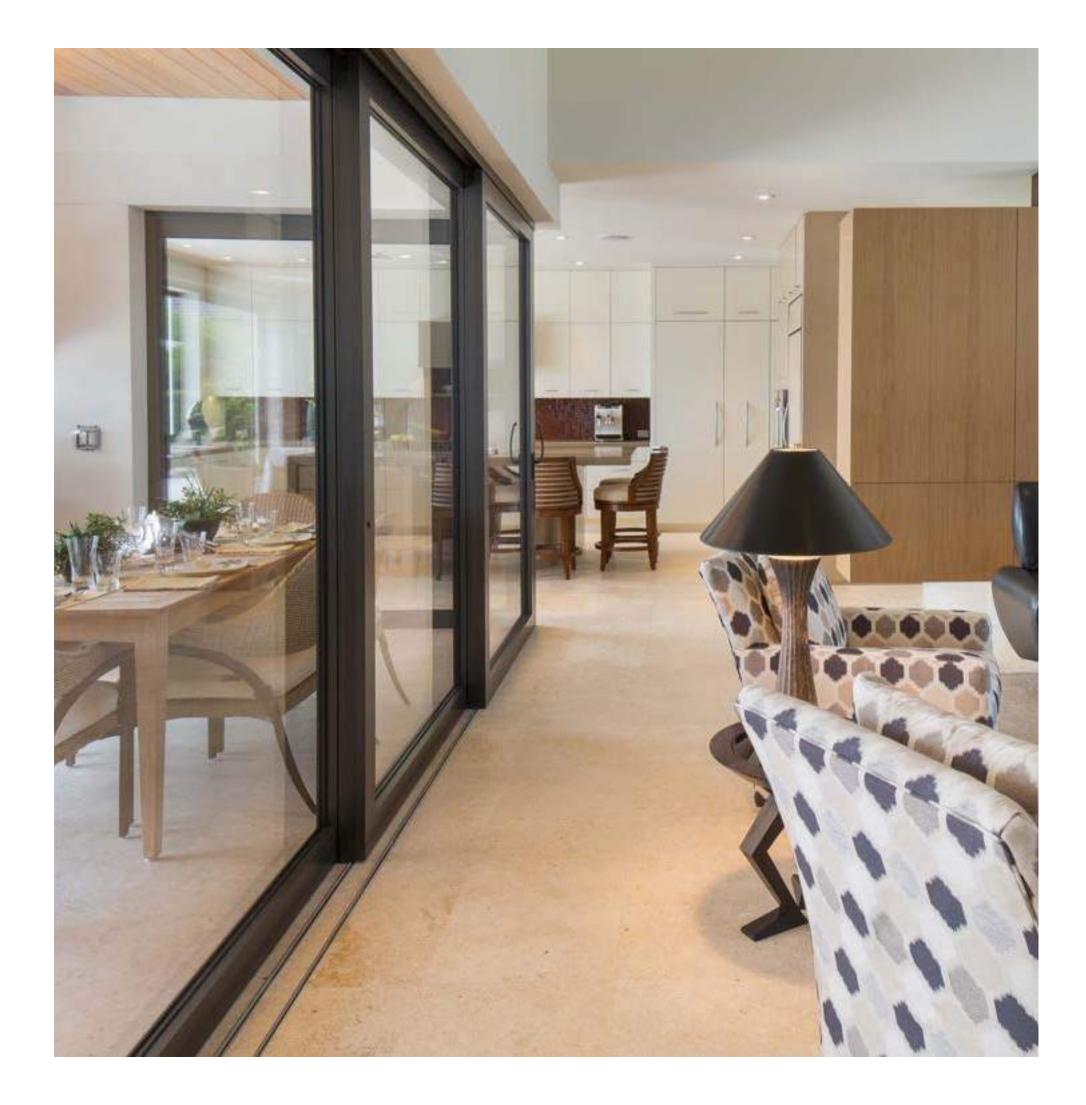

#### STEEL + ALUMINIUM DOORS + WINDOWS

Our goal is to make your custom window and door project as stress-free as possible. For this reason, we work as part of your home design team for each and every project, from the first drawing to the final installation. We are committed to providing you with innovative technology such as thermally broken windows and doors, ADA compliant, hurricane-rated systems and noise reduction options. In addition to ensuring the safety of your family, we also believe it is imperative that all projects are aesthetically pleasing.

### ALUMINUM

Architectural Resources offers thermally-broken aluminum frame options to help reduce the transfer of heat or cold into air conditioned spaces.