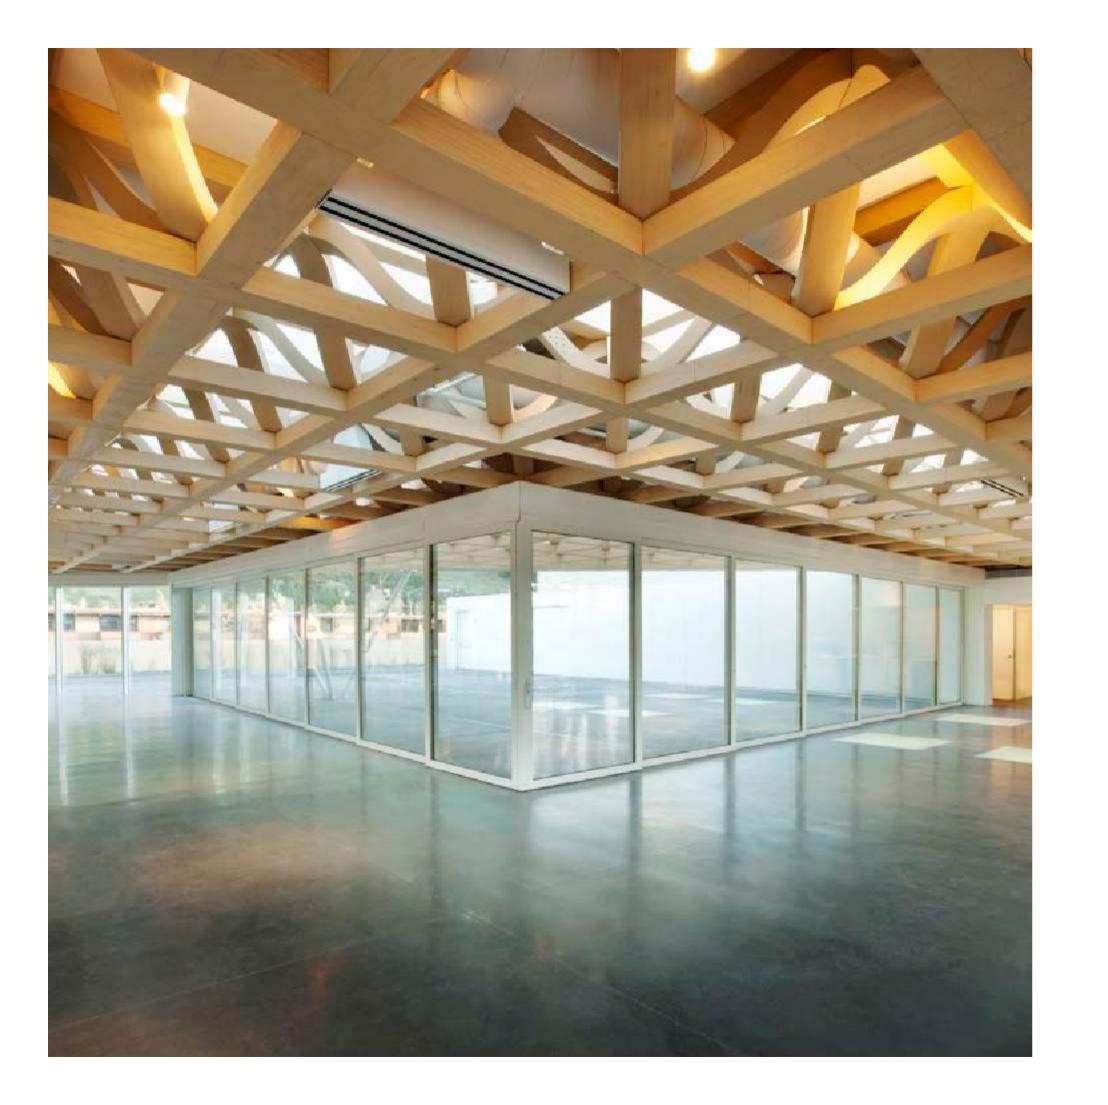

#### STEEL + ALUMINIUM DOORS + WINDOWS

Our goal is to make your custom window and door project as stress-free as possible. For this reason, we work as part of your home design team for each and every project, from the first drawing to the final installation. We are committed to providing you with innovative technology such as thermally broken windows and doors, ADA compliant, hurricane-rated systems and noise reduction options. In addition to ensuring the safety of your family, we also believe it is imperative that all projects are aesthetically pleasing.

### ALUMINUM

Architectural Resources offers thermally-broken aluminum frame options to help reduce the transfer of heat or cold into air conditioned spaces.