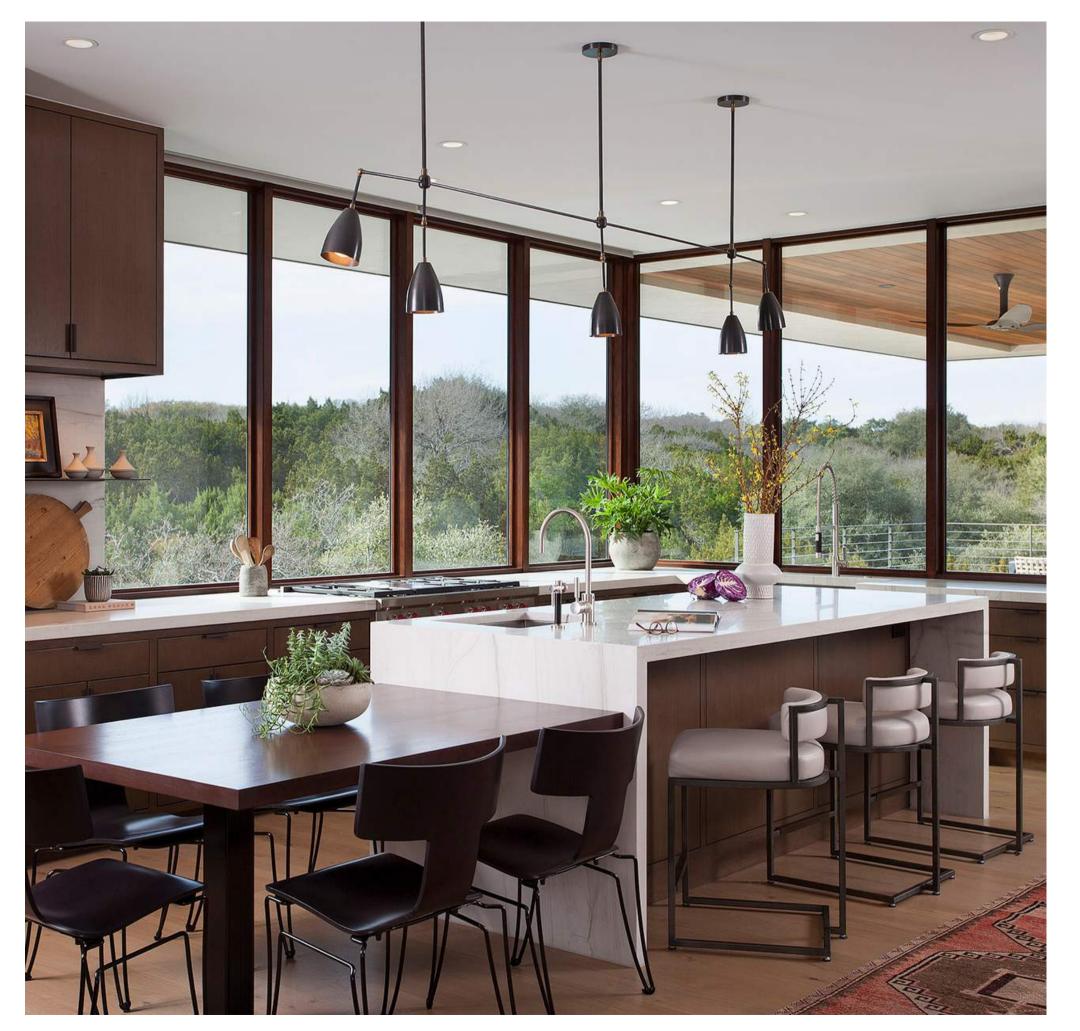

## WINDOWS

Our all-wood windows are manufactured with a solid wood interior and exterior. We offer complete flexibility of profiles, wood species, and finishes. Our windows can be factory finished with your choice of solid color paint or stained with a transparent Milesi finish coat.