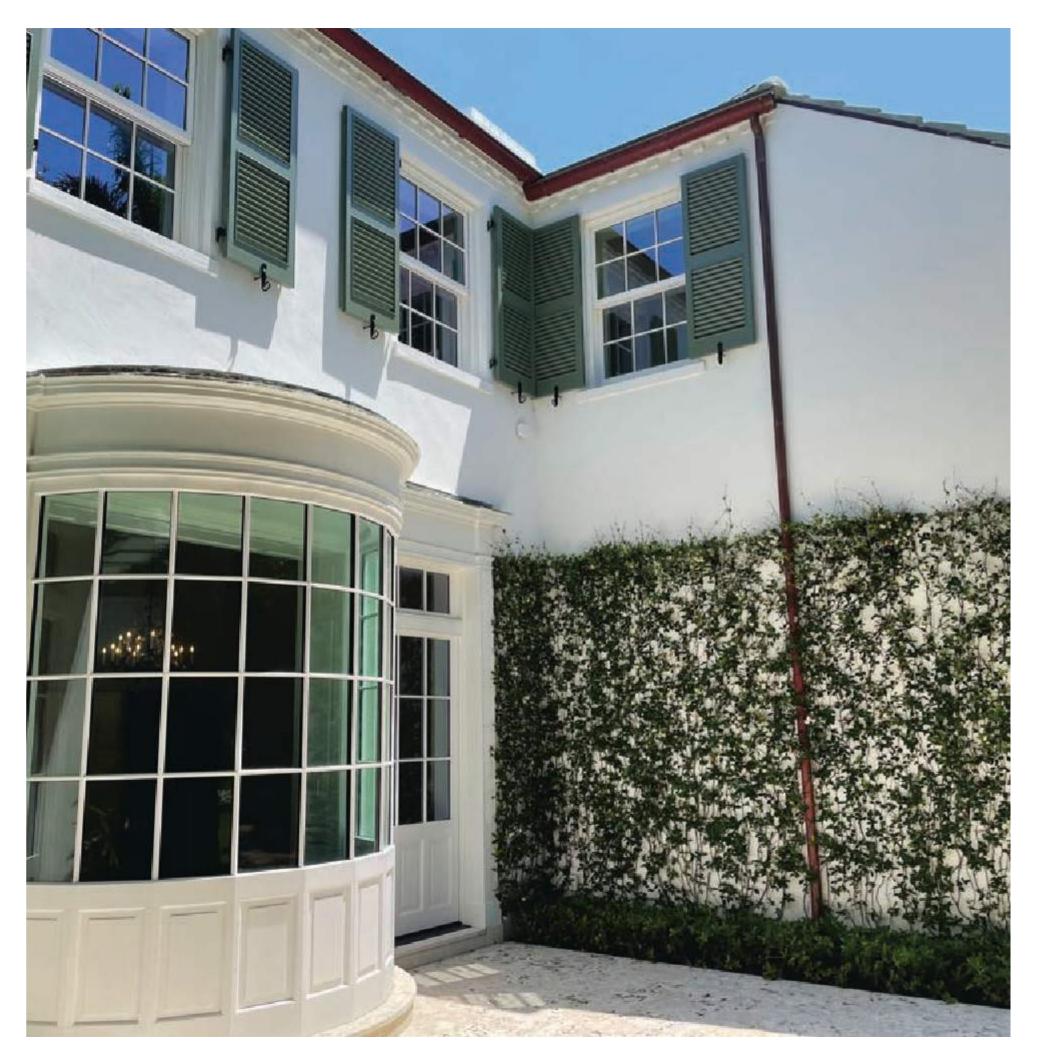

## WINDOWS

Our all-wood windows are manufactured with a solid wood interior and exterior. We offer complete flexibility of profiles, wood species, and finishes. Our windows can be factory finished with your choice of solid color paint or stained with a transparent Milesi finish coat.