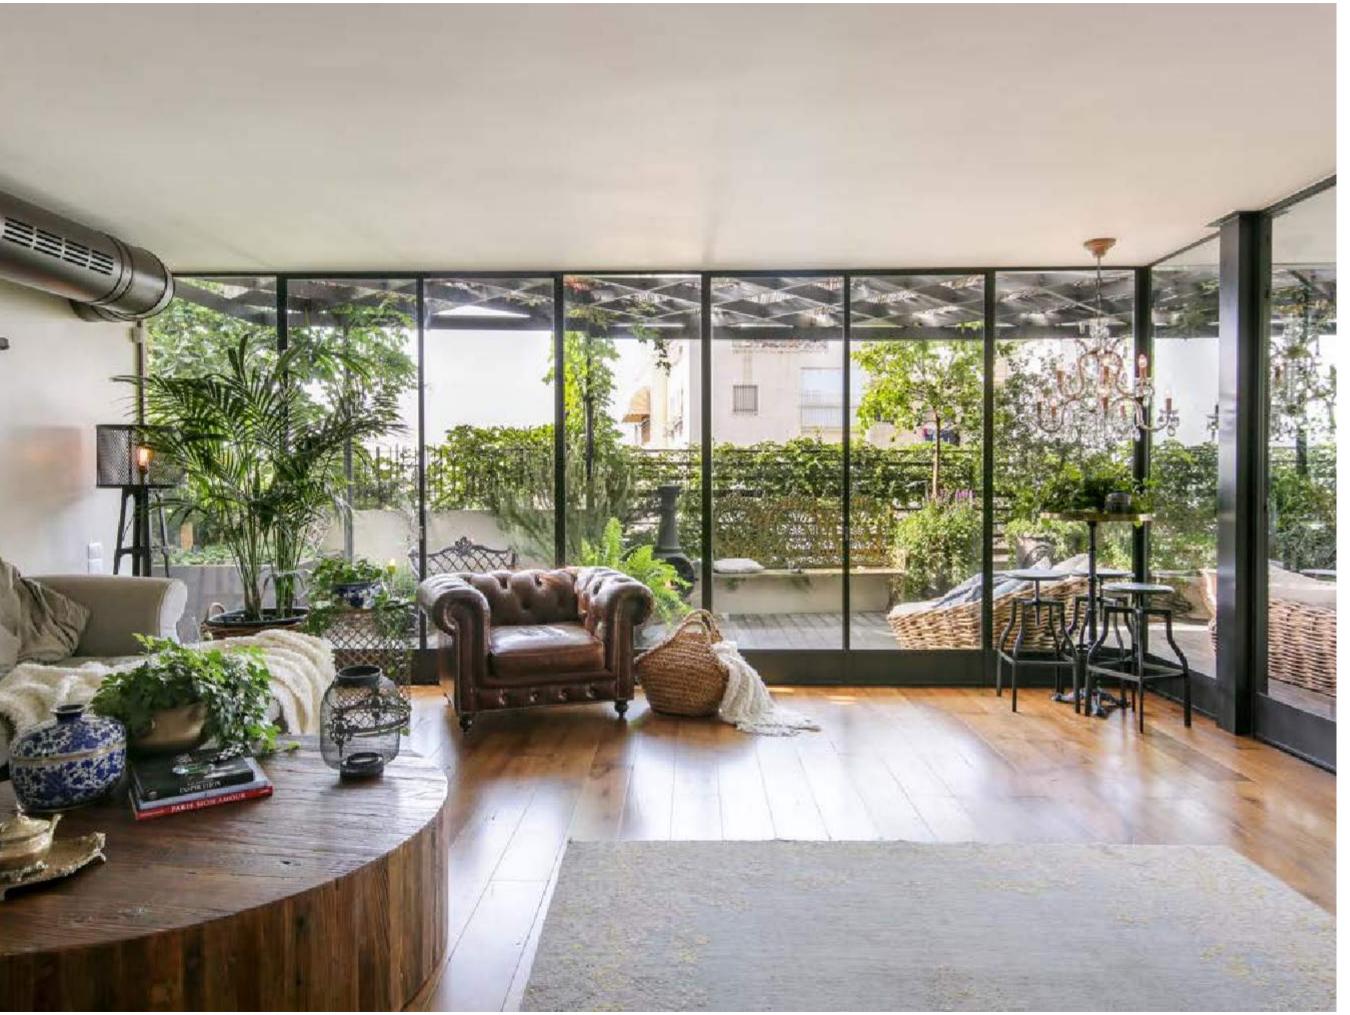

#### STEEL + ALUMINIUM DOORS + WINDOWS

Our goal is to make your custom window and door project as stress-free as possible. For this reason, we work as part of your home design team for each and every project, from the first drawing to the final installation. We are committed to providing you with innovative technology such as thermally broken windows and doors, ADA compliant, hurricane-rated systems and noise reduction options. In addition to ensuring the safety of your family, we also believe it is imperative that all projects are aesthetically pleasing.

### ALUMINUM

Architectural Resources offers thermally-broken aluminum frame options to help reduce the transfer of heat or cold into air conditioned spaces.