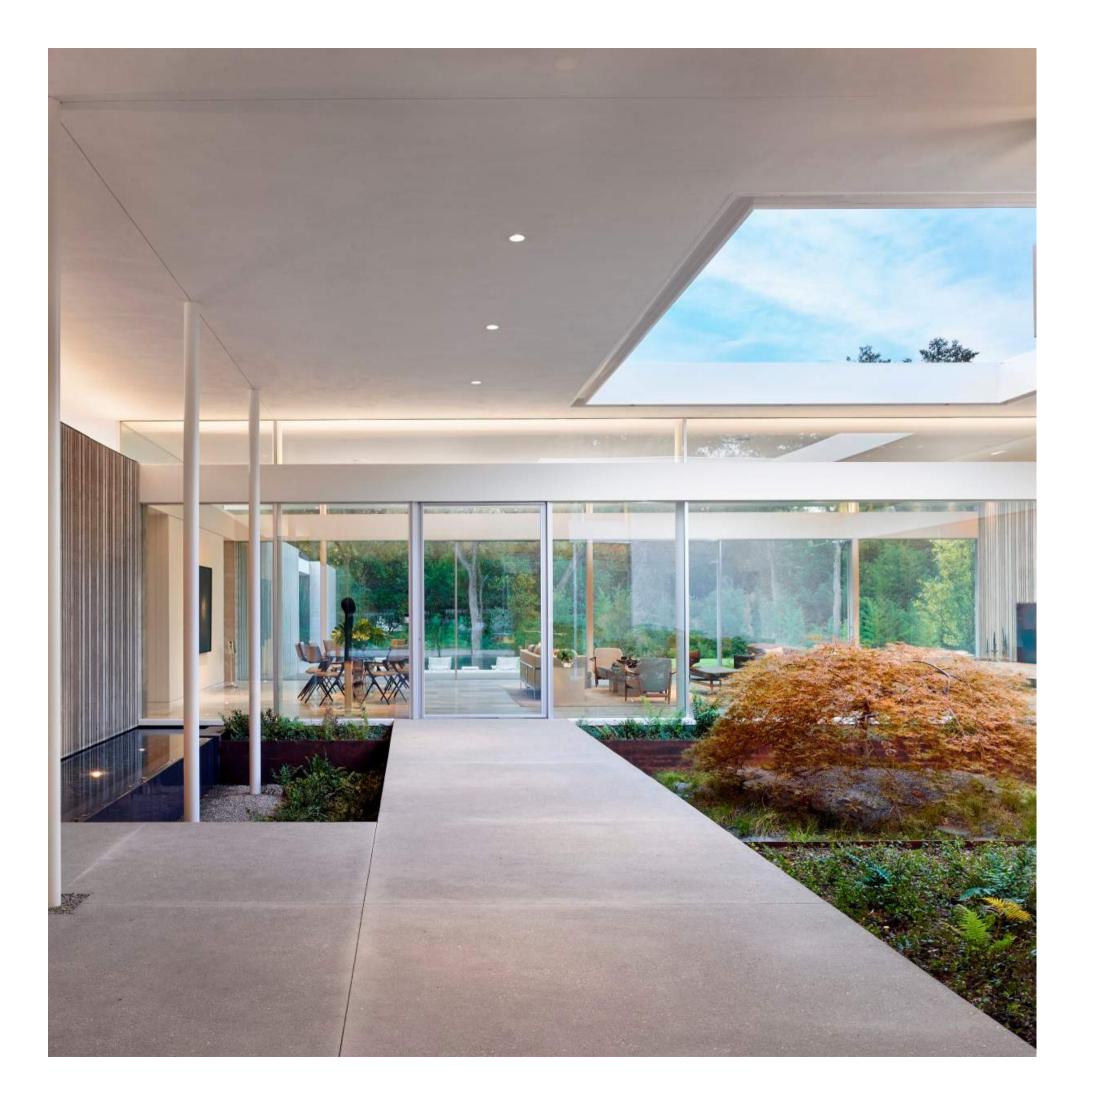

#### STEEL + ALUMINIUM DOORS + WINDOWS

Our goal is to make your custom window and door project as stress-free as possible. For this reason, we work as part of your home design team for each and every project, from the first drawing to the final installation. We are committed to providing you with innovative technology such as thermally broken windows and doors, ADA compliant, hurricane-rated systems and noise reduction options. In addition to ensuring the safety of your family, we also believe it is imperative that all projects are aesthetically pleasing.

### ALUMINUM

Architectural Resources offers thermally-broken aluminum frame options to help reduce the transfer of heat or cold into air conditioned spaces.