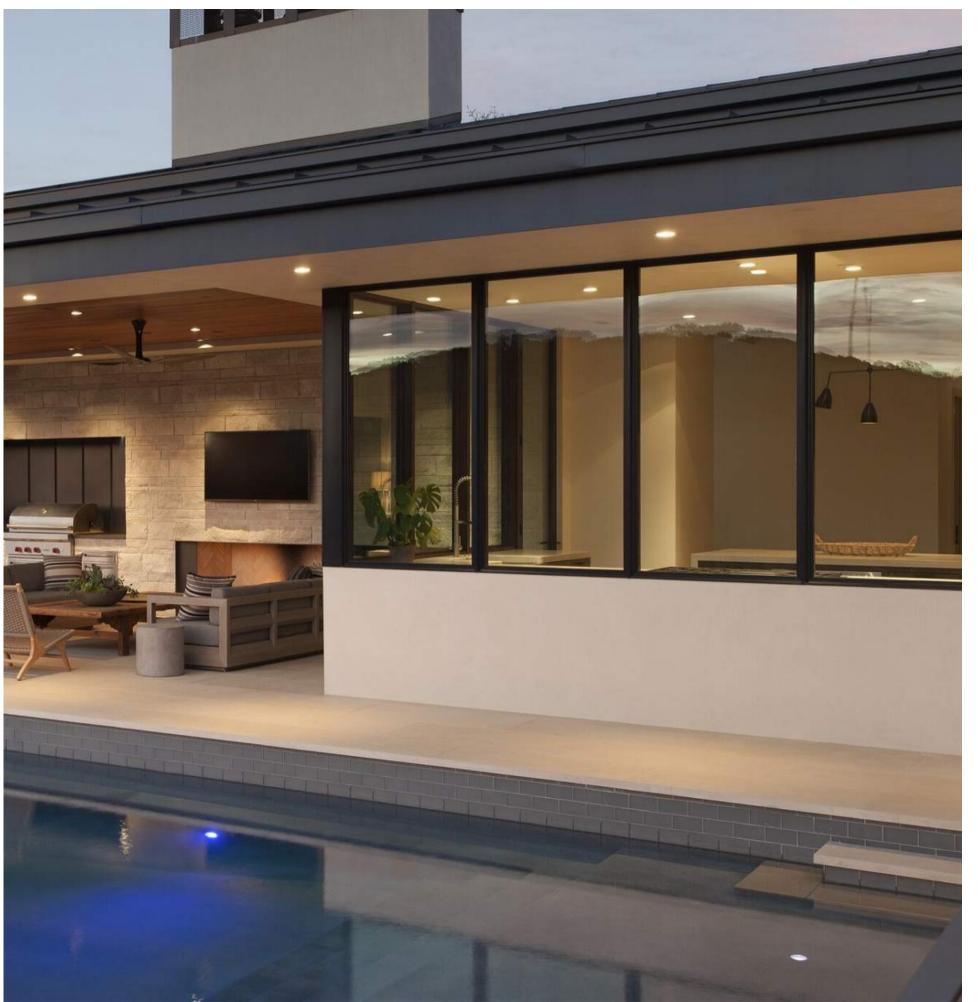

#### STEEL + ALUMINIUM DOORS + WINDOWS

Our goal is to make your custom window and door project as stress-free as possible. For this reason, we work as part of your home design team for each and every project, from the first drawing to the final installation. We are committed to providing you with innovative technology such as thermally broken windows and doors, ADA compliant, hurricane-rated systems and noise reduction options. In addition to ensuring the safety of your family, we also believe it is imperative that all projects are aesthetically pleasing.

### ALUMINUM

Architectural Resources offers thermally-broken aluminum frame options to help reduce the transfer of heat or cold into air conditioned spaces.