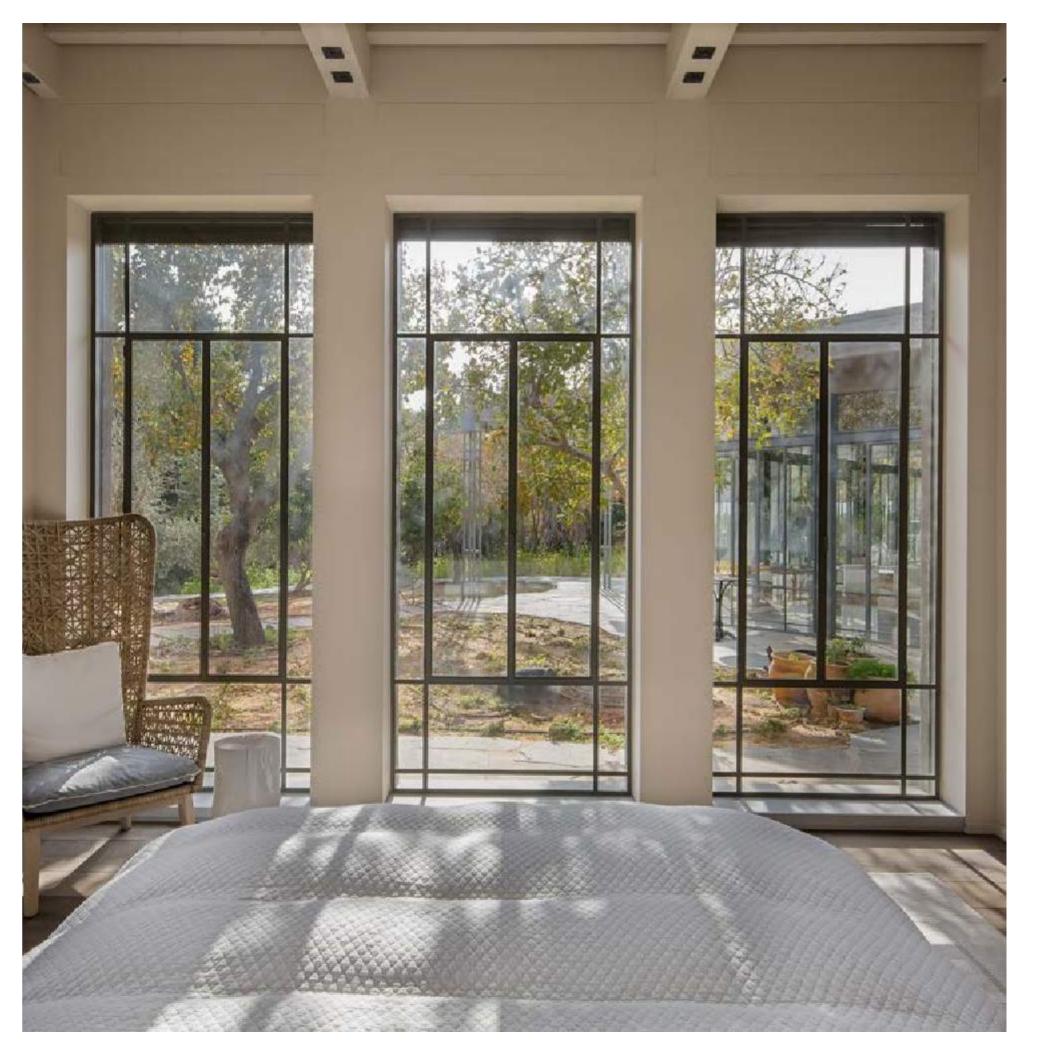

## WINDOWS

Our all-wood windows are manufactured with a solid wood interior and exterior. We offer complete flexibility of profiles, wood species, and finishes. Our windows can be factory finished with your choice of solid color paint or stained with a transparent Milesi finish coat.