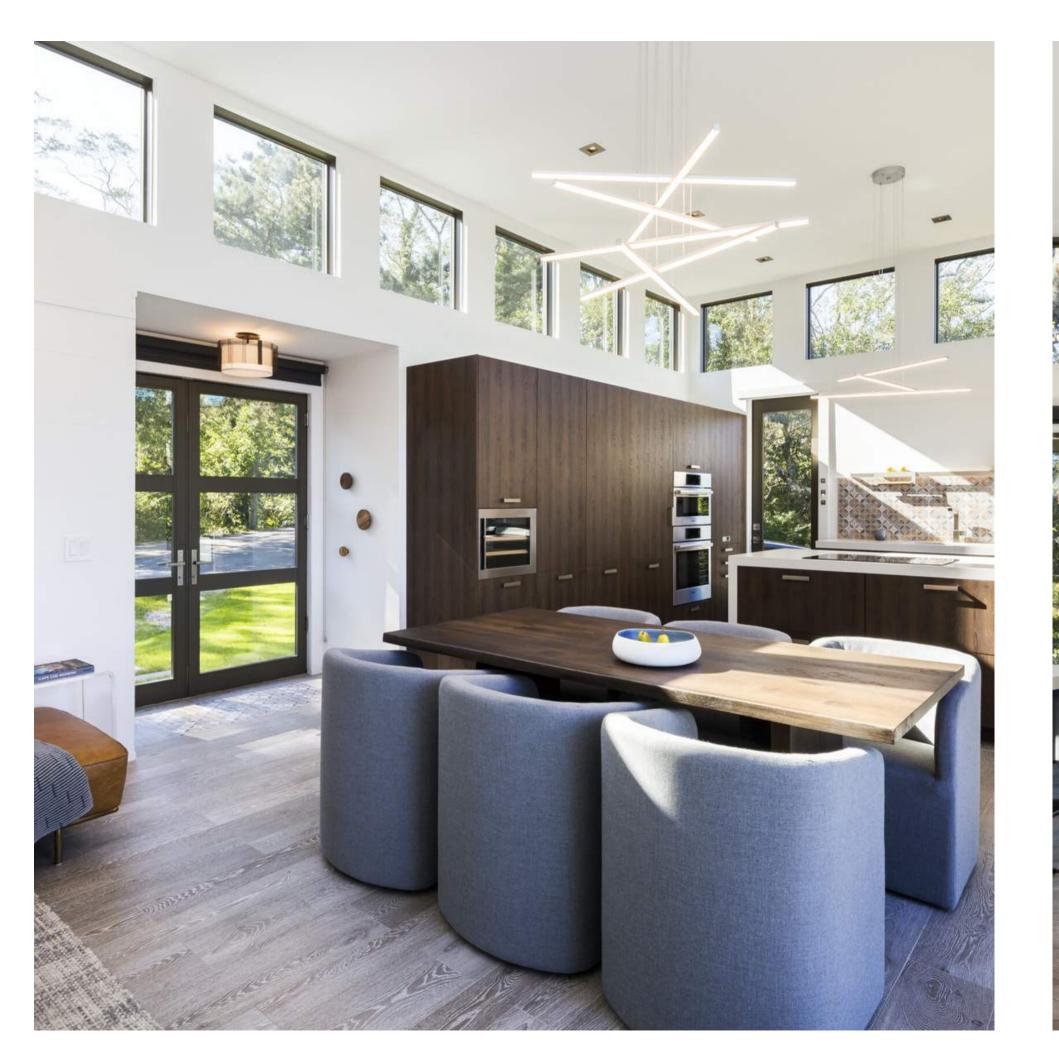

#### STEEL + ALUMINIUM DOORS + WINDOWS

Our goal is to make your custom window and door project as stress-free as possible. For this reason, we work as part of your home design team for each and every project, from the first drawing to the final installation. We are committed to providing you with innovative technology such as thermally broken windows and doors, ADA compliant, hurricane-rated systems and noise reduction options. In addition to ensuring the safety of your family, we also believe it is imperative that all projects are aesthetically pleasing.