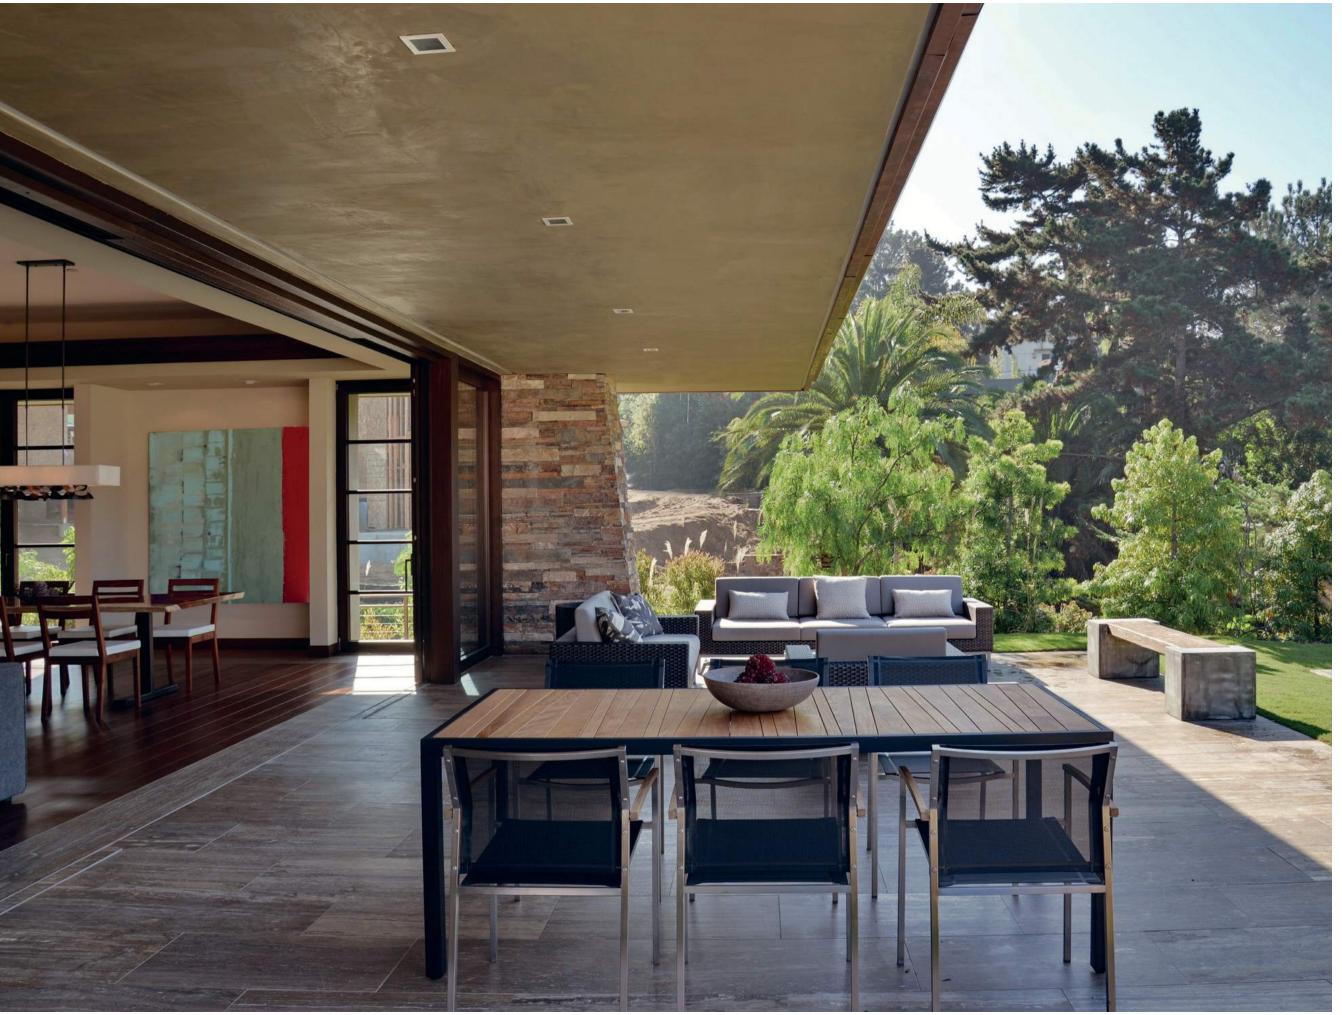

## PIVOT DOORS

Our pivot doors offer the perfect blend of modern design, and highly engineered durability. Choose from several design selections or create your own system by selecting a customized track and glass pattern. The sleek lines and beautiful curves of our custom pivot doors complement any setting of any home or business.