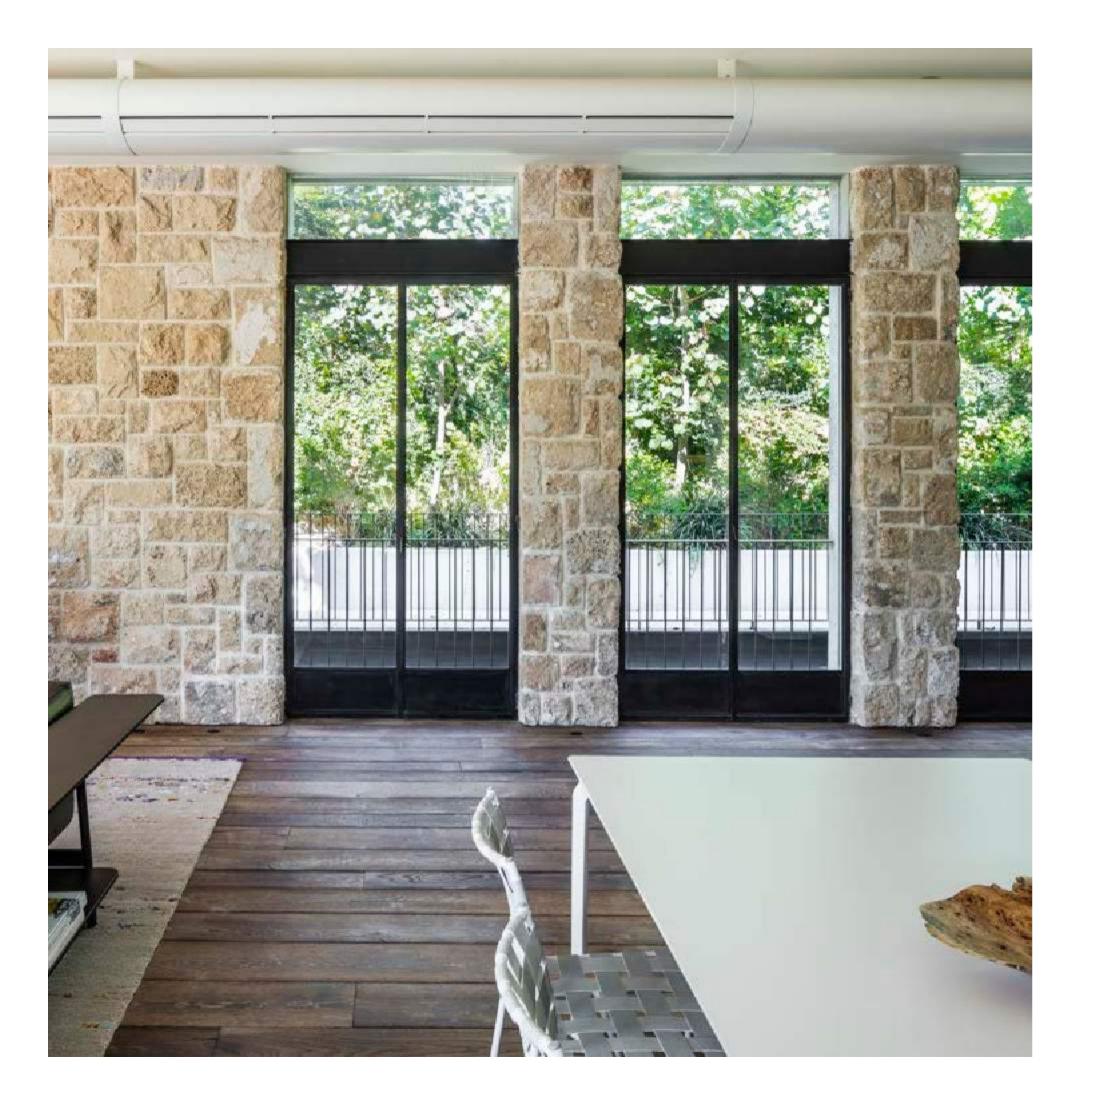

### STEEL

Architectural Resources' manufacturer's expertise in steel windows have been proven to hold the highest standard of design and quality. The sleek, crisp lines of steel make a bold statement that inspires warmth, creativity, and innovation while delivering timeless elegance and sophistication.

### ALUMINUM

Architectural Resources offers thermally-broken aluminum frame options to help reduce the transfer of heat or cold into air conditioned spaces.