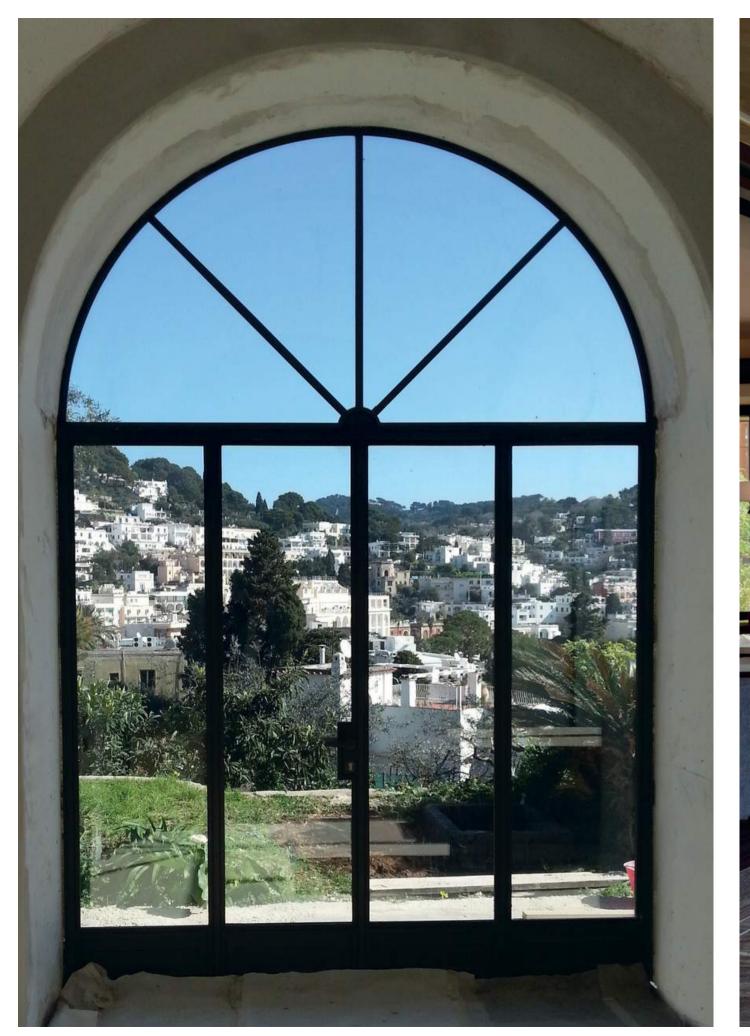

## WINDOWS

Our all-wood windows are manufactured with a solid wood interior and exterior. We offer complete flexibility of profiles, wood species, and finishes. Our windows can be factory finished with your choice of solid color paint or stained with a transparent Milesi finish coat.