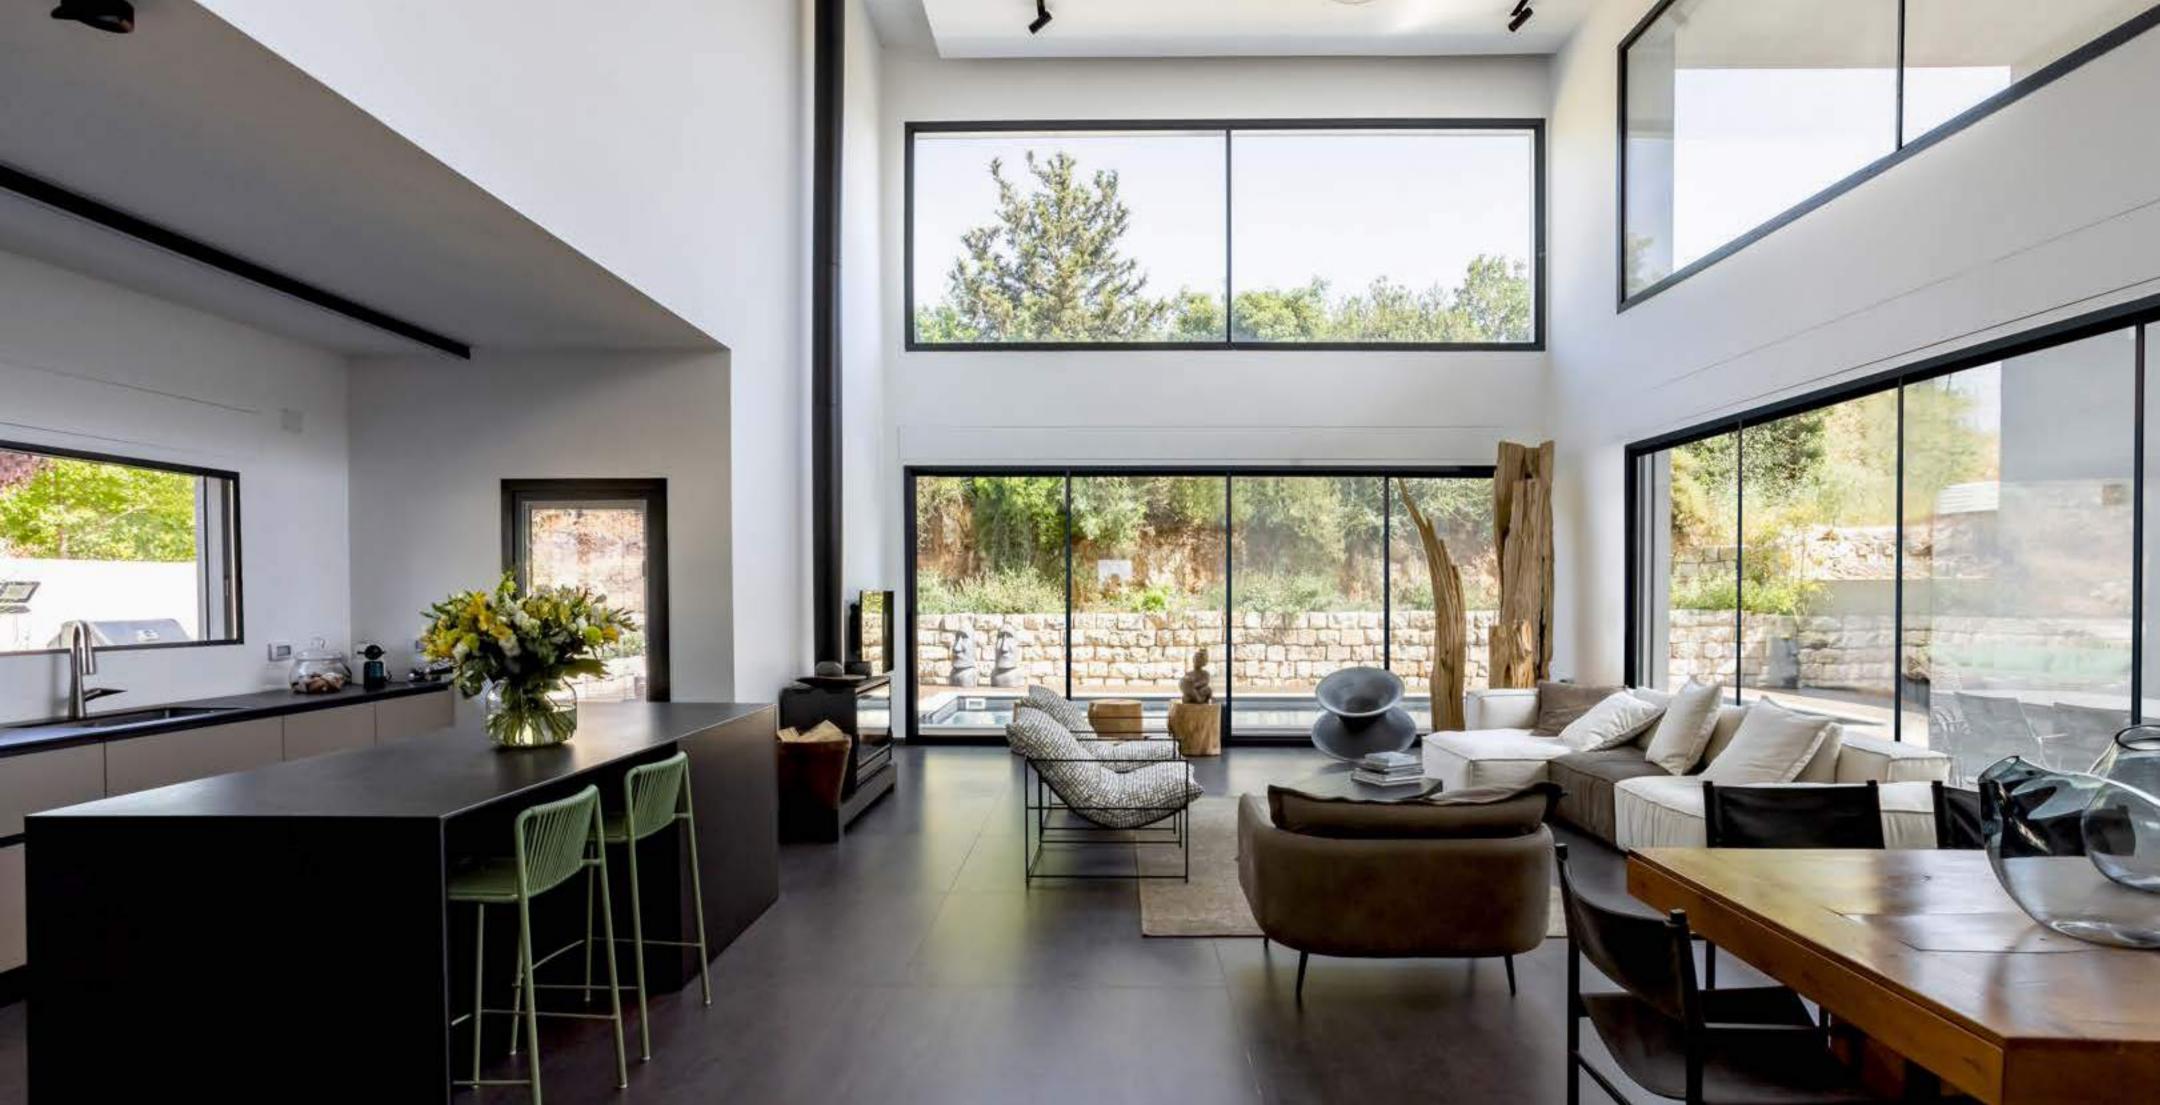

#### STEEL + ALUMINIUM DOORS + WINDOWS

Our goal is to make your custom window and door project as stress-free as possible. For this reason, we work as part of your home design team for each and every project, from the first drawing to the final installation. We are committed to providing you with innovative technology such as thermally broken windows and doors, ADA compliant, hurricane-rated systems and noise reduction options. In addition to ensuring the safety of your family, we also believe it is imperative that all projects are aesthetically pleasing.

### STEEL

Architectural Resources' manufacturer's expertise in steel windows have been proven to hold the highest standard of design and quality. The sleek, crisp lines of steel make a bold statement that inspires warmth, creativity, and innovation while delivering timeless elegance and sophistication.

### ALUMINUM

Architectural Resources offers thermally-broken aluminum frame options to help reduce the transfer of heat or cold into air conditioned spaces.