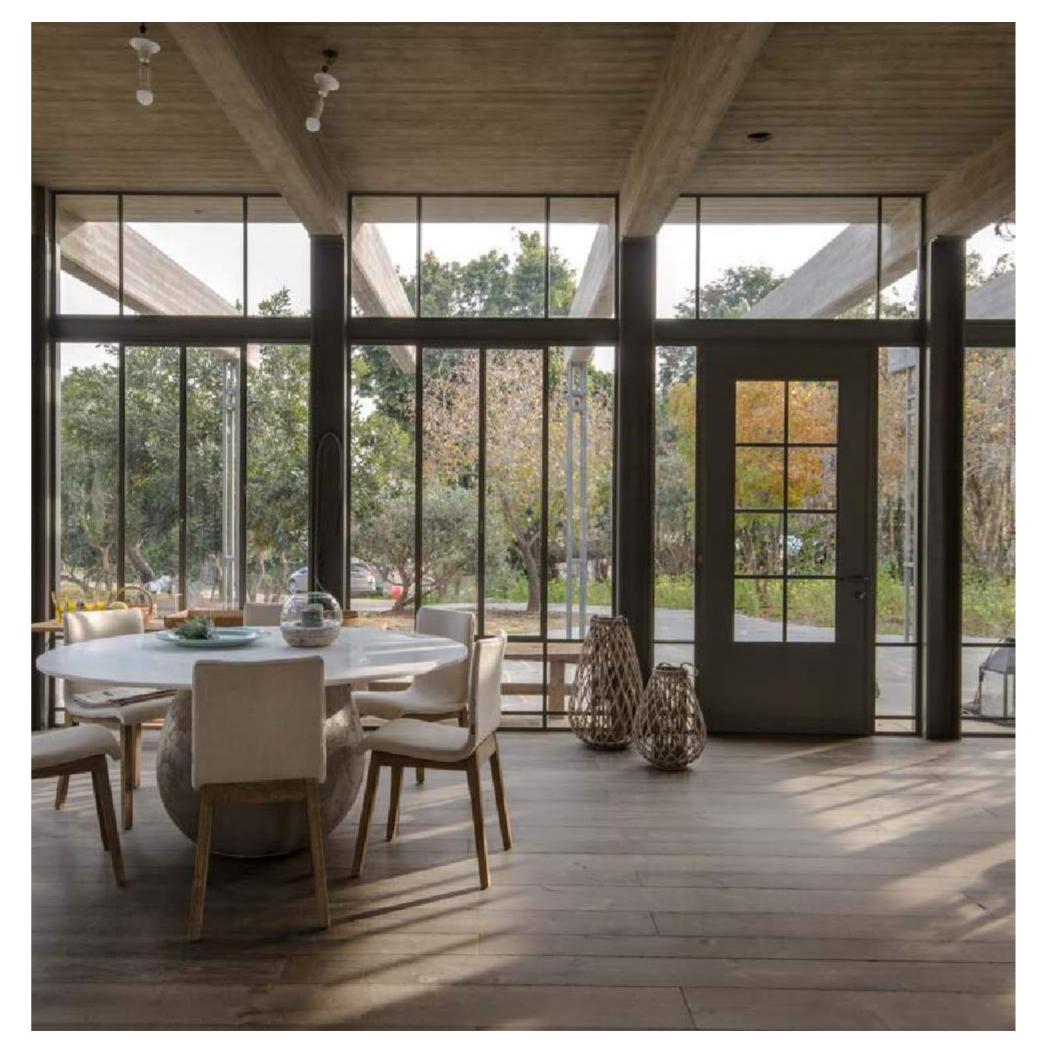

#### WOOD DOORS + WINDOWS

Architectural Resources prides itself in its choice of manufacturers that produce the finest custom wood doors and windows. Our commitment to a 35+ year tradition, to our ongoing investments in technology, innovation, and decision to source from only well managed forests; every aspect of our business will ensure that our clients receive exceptional craftmanship that is paired with unsurpassed service. Our wood impact doors and windows provide the highest level of hurricane protection, energy efficiency, and superior strength. We are confident that our clients will have the peace of mind knowing that our product is the industry benchmark for high quality and integrity.

## WINDOWS

Our all-wood windows are manufactured with a solid wood interior and exterior. We offer complete flexibility of profiles, wood species, and finishes. Our windows can be factory finished with your choice of solid color paint or stained with a transparent Milesi finish coat.

### STEEL

Architectural Resources' manufacturer's expertise in steel windows have been proven to hold the highest standard of design and quality. The sleek, crisp lines of steel make a bold statement that inspires warmth, creativity, and innovation while delivering timeless elegance and sophistication.