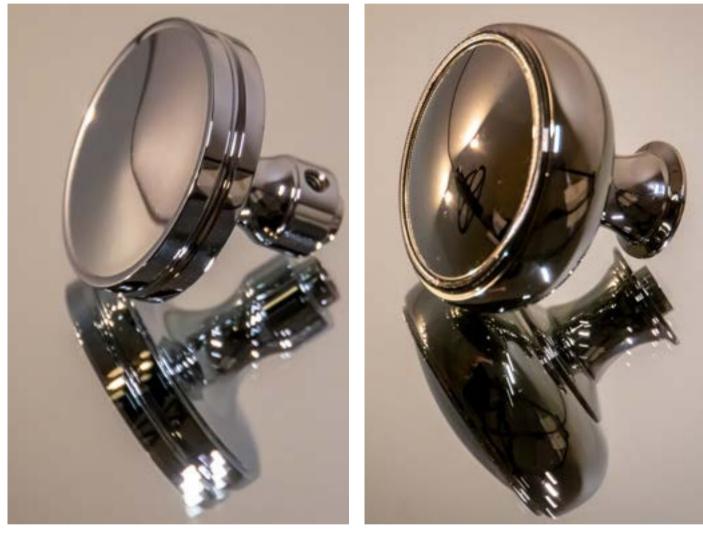

THE TRANSITIONAL MODERN

THE REGENCY

SIMPLICITY IN FORM

PURITY IN DETAIL

THE LARETTA

THE INITIALS ARE PERSONAL TO EACH CLIENT VICTORY & SUCCESS ARE SYMBOLIC WITH THIS DESIGN

THE GEORGIAN

THE PORTION & SYMMETRY ARE INFLUENCED BY ITALIAN RENASSIANCE

THE CONTEMPORARY

CONTEMPORARY MINIMALIST DESIGN

THE NEO-CLASSIC

CLASSICALLY TIMELESS DESIGN

THE FLAUTO

TRANSITIONAL BLEND OF MODERN & TRADITIONAL ELEMENTS

THE EDWARDIAN

GEORGIAN FEATURES WITH A BARCELONIAN ORIGIN